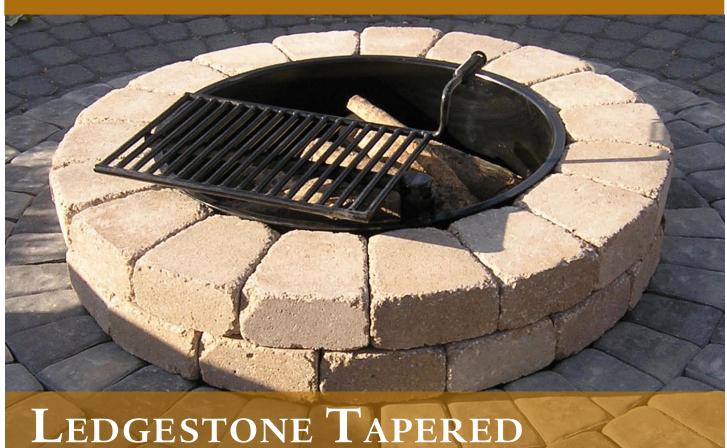

### NEW PRODUCT FOR 2012!

#### Get creative with our new Ledgstone Tapered wall units:

- Build curved and serpentine freestanding walls without cutting
- Ideal for fire ring border
- Available in all Willow Creek blended colors: Bronze Blend, Charcoal Blend, Chestnut Blend, Harvest Blend, Lakeshore Blend and Rose Creek Blend.

- 4" tall
- 8" deep
- 8.125" wide
- Tapering to 5.25"