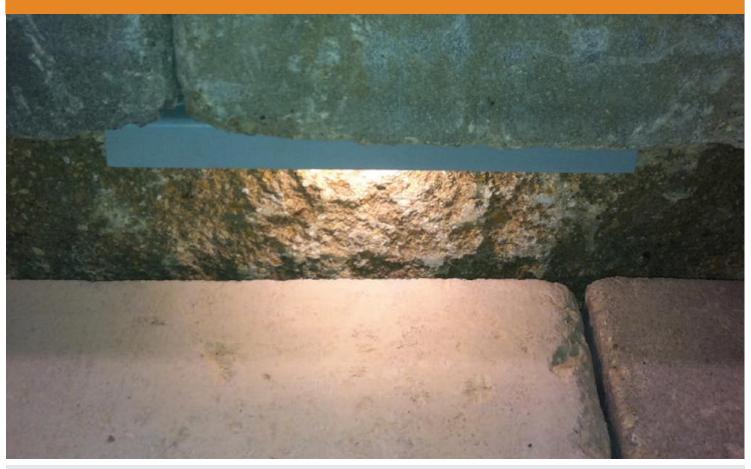

# **NEW HARDSCAPE LIGHTING**

# Light Up Your Hardscape With Wallter

The Wallter LED light is a low-voltage (12-Volt DC) fixture designed for use under wall caps, column caps and steps. Available in Bronze, Tan and Gray. Comes in packages of 4 or 20 fixtures with bulbs and connectors.