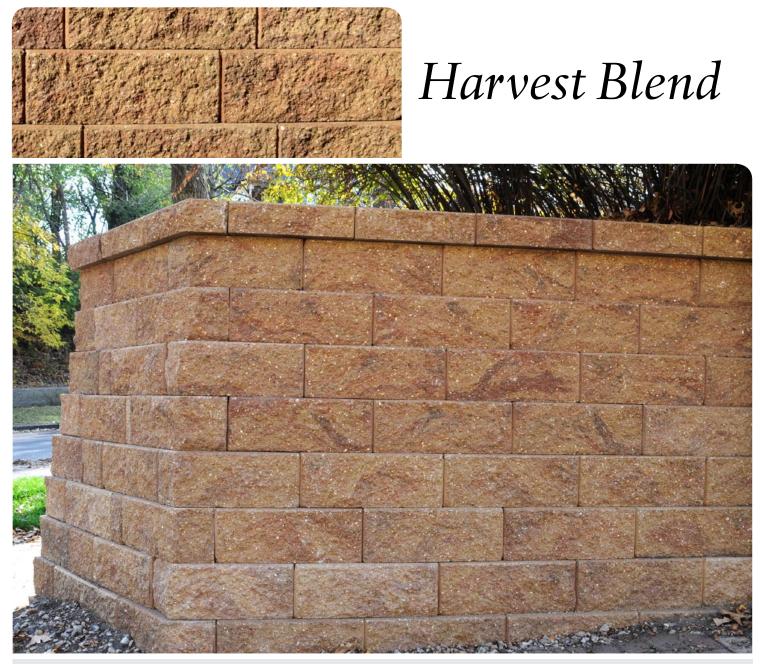

# **NEW WALL COLOR FOR 2012!**

VERSA-LOK segmental retaining wall units now are available in the warm autumn tones of Harvest Blend. Visually striking by itself, this blend also complements the Willow Creek Paving Stones selection of paver colors.