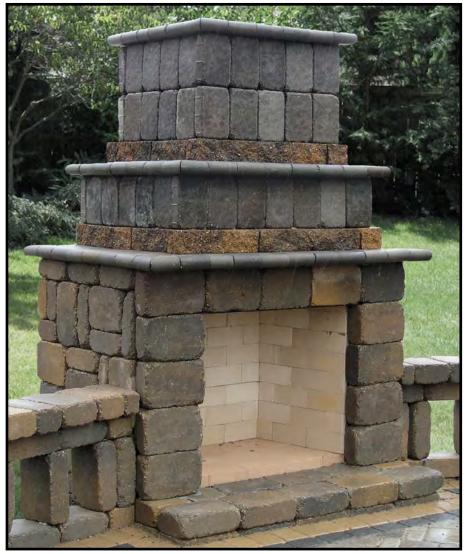

## **OUTDOOR FIREPLACE KIT**

Add a touch of elegance to your back yard with this grand outdoor fireplace from Willow Creek<sup>™</sup>. Easy to assemble using Willow Creek Ledgestone<sup>™</sup> as the exterior shell around a FireRock core, the Willow Creek outdoor fireplace requires no frost footings or costly tools to build. Simply stack and glue the Ledgestone and Willow Creek pavers around the core, using a masonry saw to make the few cuts required. Make your yard the envy of the neighborhood with a Willow Creek outdoor fireplace!

## **Finished Size**

- Easy to Follow Assembly Instructions
- Maintenance Free
- Minimal Cuts Required
- Frost Footings Optional