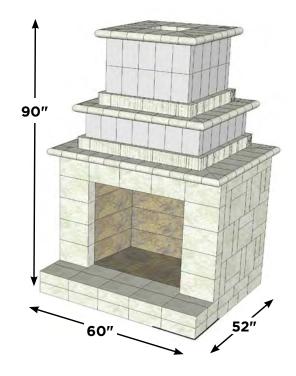

## **Finished Size**

- Easy to Follow Assembly Instructions
- Maintenance Free
- Minimal Cuts Required
- Frost Footings Optional