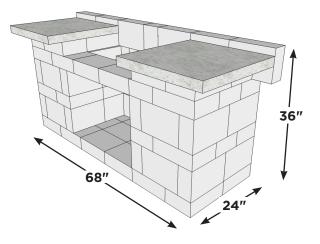

## LEDGESTONE GRILL KIT

- EASY-TO-FOLLOW ASSEMBLY INSTRUCTIONS
- MINIMAL CUTS REQUIRED
- NATURAL STONE COUNTERTOPS
- NATURAL GAS OR PROPANE
- LEDGESTONE UNITS AVAILABLE IN SIX COLORS

A Willow Creek grill kit is the perfect outdoor feature for anyone who loves to cook and entertain. These kits are extra easy to assemble. Just stack and glue the Ledgestone<sup>™</sup> units and top off with the natural stone countertops. Minimal cuts are required. This kit is a simple, compact, no-nonsense model perfect for smaller spaces. Each kit includes a Prestige PRO grill from Napoleon Gourmet Grills. **Finished Size** 