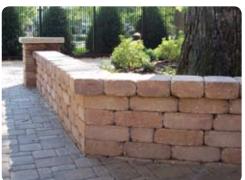

Willow Creek Ledgestone, the newest member of the Willow Creek family, stacks up as the most user-friendly landscaping solution available for building naturally rustic freestanding walls and columns. Use Ledgestone to build sturdy perimeter and seat walls for a courtyard, define your outdoor spaces, or bring continuity to your landscape.

And now you can complement your Willow Creek pavers with the rustic simplicity of Willow Creek Ledgestone freestanding walls.

For more landscaping ideas visit: WillowCreekPavingStones.com.

Circlestone

Brickstone

Ledgestone Walls and Columns

Ledgestone Retaining Wall