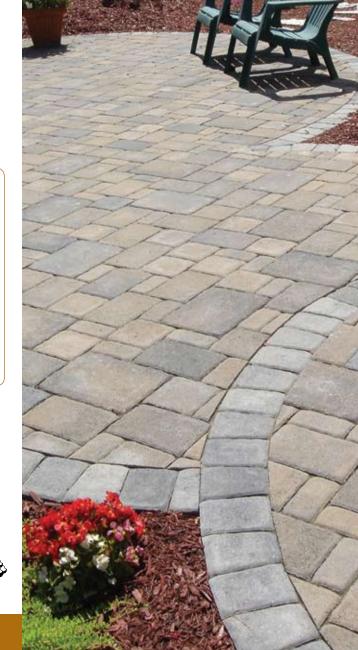

## WELCOME TO THE WORLD OF WILLOW CREEK.

Willow Creek Paving Stones will breathe new life into your outdoor environment with an elegant array of colors, textures and patterns to complement any patio, courtyard, walkway or driveway. With five families of premier paving stones from which to choose—Brickstone, Cobblestone, Circlestone, Bullnose and Permeable—Willow Creek is uniquely designed to meet any landscaping challenge.

Willow Creek marries high-strength concrete with classic tones and textures of the earth to create interlocking pavers that meet the most demanding challenges of landscape aesthetics while withstanding the elements in harsh climates. Whether covering a driveway, patio, walkway, pool deck or courtyard, Willow Creek pavers will transform your outdoor living spaces into a natural extension of your home with equal parts of grace, function and charm.