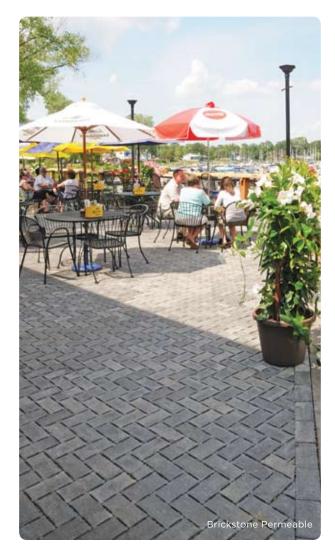

## WILLOW CREEK PERMEABLE PAVERS

Willow Creek permeable pavers are the green landscaping solution you've been looking for. A concrete paver system with an environmental twist, Willow Creek permeable pavers will reduce stormwater runoff and beautify your property at the same time. The system allows stormwater to drain through aggregate-filled voids between the pavers into subsurface soils, from where it can filter down to recharge local groundwater.