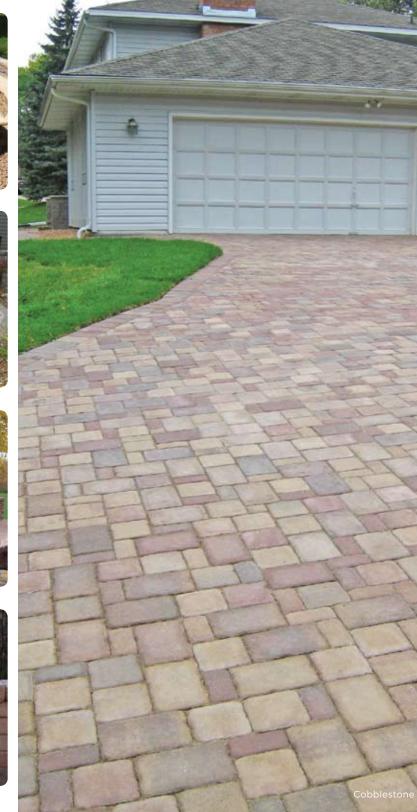

©2010 Willow Creek Concrete Products, Inc.

WCC-206 0310

Cover: Cobblestone

Willow Creek pavers are the first choice of homeowners for bringing year-round elegance to the outdoor environment. With the natural beauty and bedrock strength of Willow Creek pavers, you'll welcome the warmth and limitless design possibilities that Willow Creek can convey to your landscape.

Willow Creek marries high-strength concrete with classic tones and textures of the earth to create interlocking pavers that meet the most demanding challenges of landscape aesthetics while withstanding the elements in harsh climates. Whether covering a driveway, patio, walkway, pool deck or courtyard, Willow Creek pavers will transform your outdoor living spaces into a natural extension of your home with equal parts of grace, function and charm.