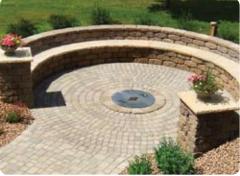

Willow Creek Ledgestone, the newest member of the Willow Creek family, stacks up as the most user-friendly landscaping solution available for building naturally rustic freestanding walls and columns. Use Ledgestone to build sturdy perimeter and seat walls for a courtyard, define your outdoor spaces, or bring continuity to your landscape.

And now you can complement your Willow Creek pavers with the rustic simplicity of Willow Creek Ledgestone freestanding walls.

For more landscaping ideas visit: WillowCreekPavingStones.com.

Circlestone

Brickstone