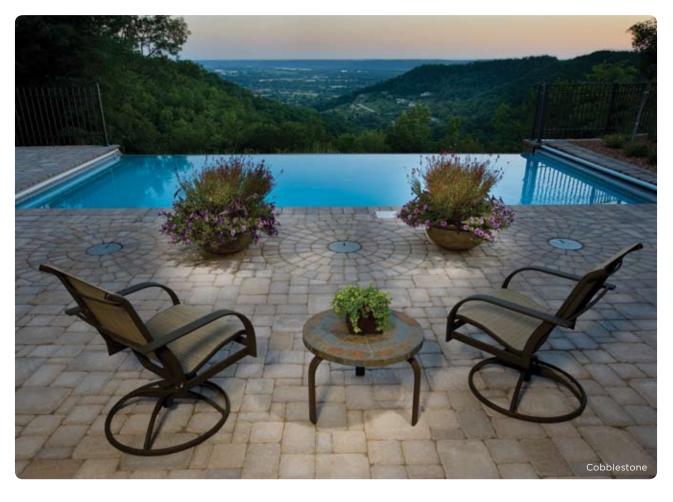

©2010 Willow Creek Concrete Products, Inc.

WCC-206 0310

Cover: Cobblestone

Willow Creek pavers are the first choice of homeowners for bringing year-round elegance to the outdoor environment. With the natural beauty and bedrock strength of Willow Creek pavers, you'll welcome the warmth and limitless design possibilities that Willow Creek can convey to your landscape.

Willow Creek marries high-strength concrete with classic tones and textures of the earth to create interlocking pavers that meet the most demanding challenges of landscape aesthetics while withstanding the elements in harsh climates. Whether covering a driveway, patio, walkway, pool deck or courtyard, Willow Creek pavers will transform your outdoor living spaces into a natural extension of your home with equal parts of grace, function and charm.