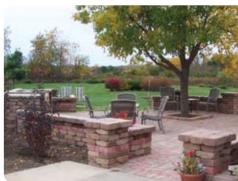

Willow Creek Ledgestone, the newest member of the Willow Creek family, stacks up as the most user-friendly landscaping solution available for building naturally rustic freestanding walls and columns. Use Ledgestone to build sturdy perimeter and seat walls for a courtyard, define your outdoor spaces, or bring continuity to your landscape.

And now you can complement your Willow Creek pavers with the rustic simplicity of Willow Creek Ledgestone freestanding walls.

For more landscaping ideas visit: WillowCreekPavingStones.com.

Circlestone

Brickstone

Ledgestone Walls and Columns

Ledgestone Retaining Wall