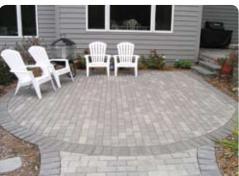

## WELCOME TO THE WORLD OF WILLOW CREEK.

Willow Creek Paving Stones will breathe new life into your outdoor environment with an elegant array of colors, textures and patterns to complement any patio, courtyard, walkway or driveway. With five families of premier paving stones from which to choose—Brickstone, Cobblestone, Circlestone, Bullnose and Permeable—Willow Creek is uniquely designed to meet any landscaping challenge.

Willow Creek marries high-strength concrete with classic tones and textures of the earth to create interlocking pavers that meet the most demanding challenges of landscape aesthetics while withstanding the elements in harsh climates. Whether covering a driveway, patio, walkway, pool deck or courtyard, Willow Creek pavers will transform your outdoor living spaces into a natural extension of your home with equal parts of grace, function and charm.