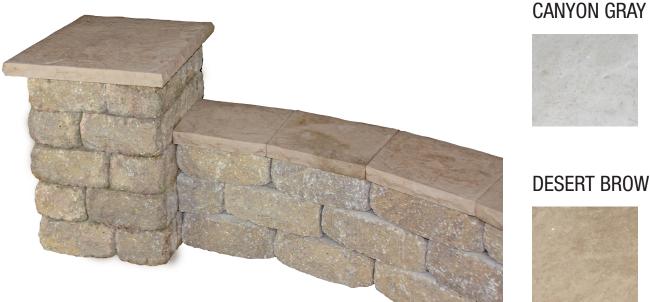

# **CAPSTONE COPING UNITS**

### Accent your freestanding walls with CapStone coping units!

- Dimensions: 16"-14" x 12" x 2"
- Weight: 35lbs each
- 24 units per pallet

- Dimensions: 18" x 12" x 2"
- Weight: 40lbs each
- 20 units per pallet

Willow Creek's new CapStone coping units bring a natural stone elegance to your freestanding walls at a fraction of the cost and weight of real stone. Coping units feature natural looking chiseled edges and are available in two colors: Canyon Gray and Desert Brown. Colors are integral throughout the units.