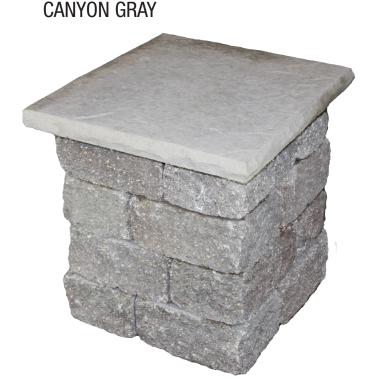

## **CAPSTONE COLUMN CAPS**

DESERT BROWN

### Accent your columns with Willow Creek CapStone column caps!

- Natural stone elegance
- Color is integral throughout
- Lighter weight than stone

- 20 units per pallet
- Dimensions: 24" x 24" x 2"
- Weight: 75 lbs each

Willow Creek's new CapStone column caps bring a natural stone elegance to your landscape columns at a fraction of the cost and weight of real stone. CapStone column caps feature natural looking chiseled edges and come in two colors: Canyon Gray and Desert Brown. Colors are integral throughout the units.