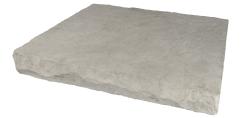

## **CAPSTONE COLUMN CAPS**

DESERT BROWN

### Accent your columns with Willow Creek CapStone column caps!

- Natural stone elegance
- Color is integral throughout
- Lighter weight than stone

- 20 units per pallet
- Dimensions: 24" x 24" x 2"
- Weight: 75 lbs each

Willow Creek's new CapStone column caps bring a natural stone elegance to your landscape columns at a fraction of the cost and weight of real stone. CapStone column caps feature natural looking chiseled edges and come in two colors: Canyon Gray and Desert Brown. Colors are integral throughout the units.