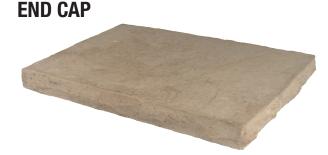

# **CAPSTONE COPING UNITS**

#### **DESERT BROWN**

### Accent your freestanding walls with CapStone coping units!

- Dimensions: 16"-14" x 12" x 2"
- Weight: 35lbs each
- 24 units per pallet

- Dimensions: 18" x 12" x 2"
- Weight: 40lbs each
- 20 units per pallet

Willow Creek's new CapStone coping units bring a natural stone elegance to your freestanding walls at a fraction of the cost and weight of real stone. Coping units feature natural looking chiseled edges and are available in two colors: Canyon Gray and Desert Brown. Colors are integral throughout the units.