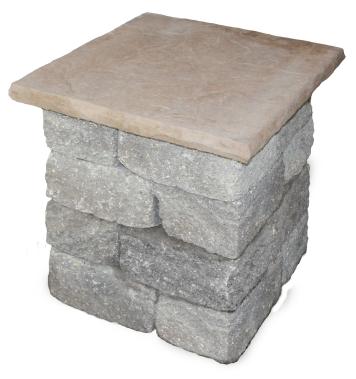

Willow Creek's new CapStone column caps bring a natural stone elegance to your landscape columns at a fraction of the cost and weight of real stone. CapStone column caps feature natural looking chiseled edges and come in two colors: Canyon Gray and Desert Brown. Colors are integral throughout the units.

Install Willow Creek CapStone column caps with concrete adhesive as you would any other column cap.